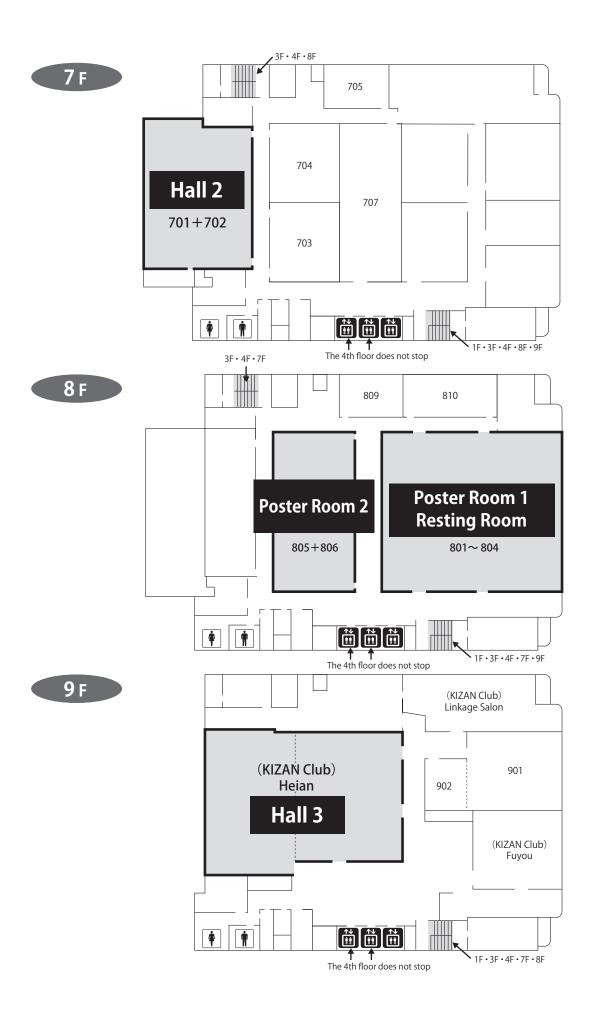

information

- 3 minutes walk from A1 exit of Jimbocho Station on the Toei Shinjuku Line, Toei Mita Line, and Tokyo Metro Hanzomon Line
- 5 minutes walk from 1b exit of Takebashi Station on the Tokyo Metro Tozai Line
- 7 minutes walk from 6 exit of Kudanshita Station on the Toei Shinjuku Line, Tokyo Metro Hanzomon Line, and Tokyo Metro Tozai Line
- 15 minutes walk from the west exit of JR Sobu Line Suidobashi Station

## Transfer Information

- From Tokyo Station: Take the Tokyo Metro Marunouchi Line at Tokyo Station, transfer to the Hanzomon Line at Otemachi Station, and get off at Jimbocho Station
- From Haneda Airport: Take the Keikyu Line at Haneda Airport Station, and take the Toei Mita Line at Mita Station on the Toei Asakusa Line, then get off at Jimbocho Station

## Floor Area