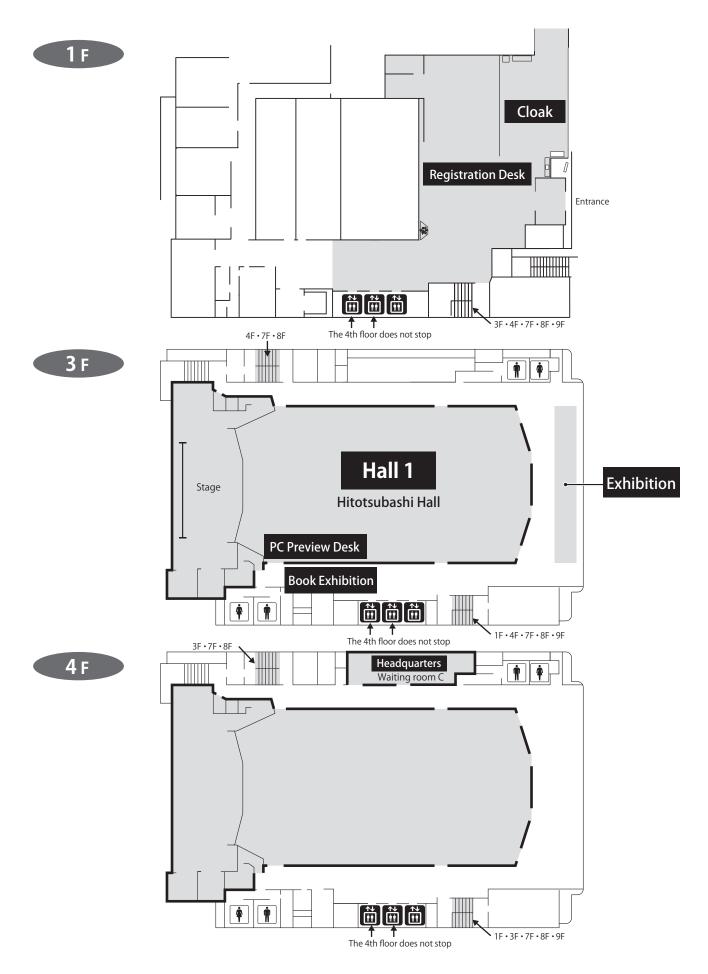

on information

- 3 minutes walk from A1 exit of Jimbocho Station on the Toei Shinjuku Line, Toei Mita Line, and Tokyo Metro Hanzomon Line
- 5 minutes walk from 1b exit of Takebashi Station on the Tokyo Metro Tozai Line
- 7 minutes walk from 6 exit of Kudanshita Station on the Toei Shinjuku Line, Tokyo Metro Hanzomon Line, and Tokyo Metro Tozai Line
- 15 minutes walk from the west exit of JR Sobu Line Suidobashi Station

## Transfer Information

- From Tokyo Station: Take the Tokyo Metro Marunouchi Line at Tokyo Station, transfer to the Hanzomon Line at Otemachi Station, and get off at Jimbocho Station
- From Haneda Airport: Take the Keikyu Line at Haneda Airport Station, and take the Toei Mita Line at Mita Station on the Toei Asakusa Line, then get off at Jimbocho Station

## Floor Area