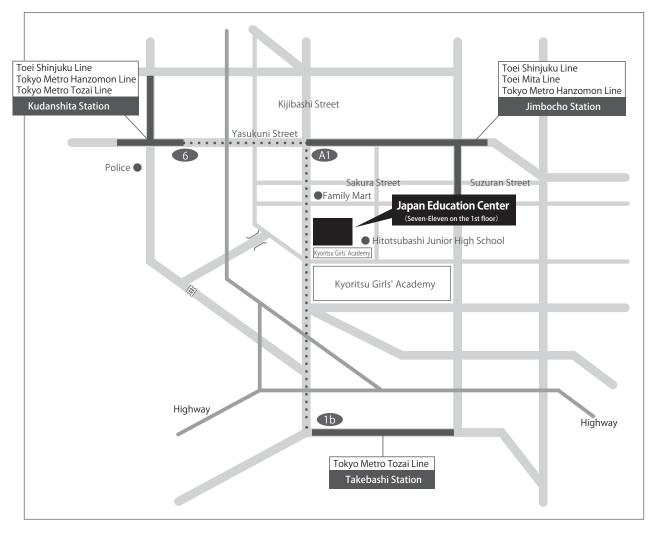

## **Traffic Access**

## Japan Education Center

Train: The closest station information

- 3 minutes walk from A1 exit of Jimbocho Station on the Toei Shinjuku Line, Toei Mita Line, and Tokyo Metro Hanzomon Line
- 5 minutes walk from 1b exit of Takebashi Station on the Tokyo Metro Tozai Line
- 7 minutes walk from 6 exit of Kudanshita Station on the Toei Shinjuku Line, Tokyo Metro Hanzomon Line, and Tokyo Metro Tozai Line
- 15 minutes walk from the west exit of JR Sobu Line Suidobashi Station

## Transfer Information

- From Tokyo Station: Take the Tokyo Metro Marunouchi Line at Tokyo Station, transfer to the Hanzomon Line at Otemachi Station, and get off at Jimbocho Station
- From Haneda Airport: Take the Keikyu Line at Haneda Airport Station, and take the Toei Mita Line at Mita Station on the Toei Asakusa Line, then get off at Jimbocho Station